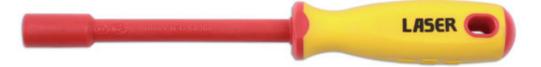

## LASER®

VDE nut driver 8mm x length 125mm manufactured from Chrome Vanadium

## **Additional Information**

- Size: 8mm; shaft length: 125mm.
- · Handle PP/TPR.
- Manufactured from Chrome Vanadium.
- VDE/GS approved. Suitable for industry, automotive & domestic use.
- Suitable for use on live circuits up to 1500V DC or 1000V AC. Also available as part of a VDE Nut driver set, please see Part No. 7482.